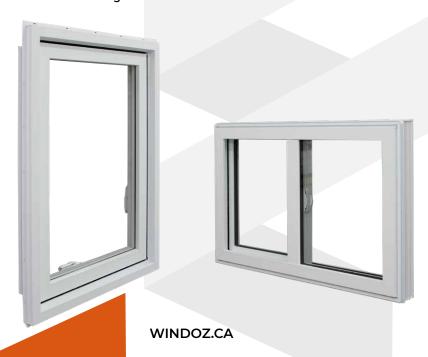

# A WINDOW THAT **GETS THE JOB DONE!**

Discover the W!NDOZ product line! These windows are specially designed to meet your budget requirements without compromising the high quality of the product! With a modern design and a mat white colour that will blend in with any decor, W!NDOZ is the window you need. Our product sheet allows you to see all features and options in a single glance.

#### **FEATURES**

Style: Modern

Screen

Colour: Mat white